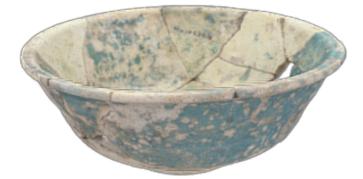

## Description

Pre-Islamic Glazed pottery bowl dating to the 1st Century CE, Mleiha, Sharjah, UAE. On display in the Sharjah Archaeology Authority. Catalog number ML10230. Processed in Reality Capture from 439 images.

## Specifications

Country: United Arab Emirates Region: Sharjah Material: Ceramic Age: Antiquity Provenance: Sharjah Archaeology Authority Catalog number: ML10230 Internal ID: Pottery\_ML10230 Digitization date: 25/02/2020 Digitization method: Photogrammetry Photos / scans number: 439 Hardware: Canon EOS 5D Mark IV Lens: Canon 100mm f 2.8 Lighting: Foldio Lightbox Model URL: https://globaldigitalheritage.org/model/pottery\_ml10230-ml10230-pottery\_ml10230/