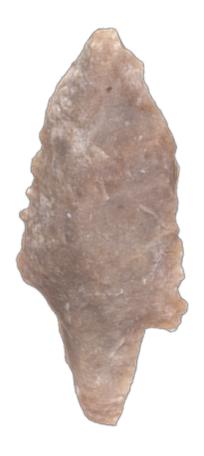

## Description

Neolithic Stone Arrow, Mleiha, Sharjah, UAE. On display in the Sharjah Archaeology Authority. 6th-5th Millenium BCE. Catalog number EXS22, 2ML.S. Processed in Reality Capture from 392 images.