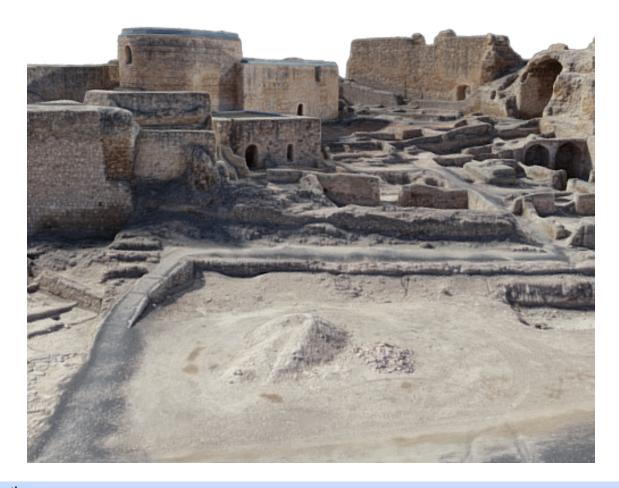

## Description

Calatrava La Vieja is a Medieval fortress located in Carrión de Calatrava (Castilla-La Mancha, Spain). The site was occupied as early as the 8th Century A.D. and through the early 15th Century by both Christians and Muslims at different periods. Calatrava La Vieja was the home to the first military order of the region: the Order of Calatrava. The model was made using 2,442 images captured with a DJI drone; images were processed in Reality Capture software with additional processing in Geomagic and Meshlab.