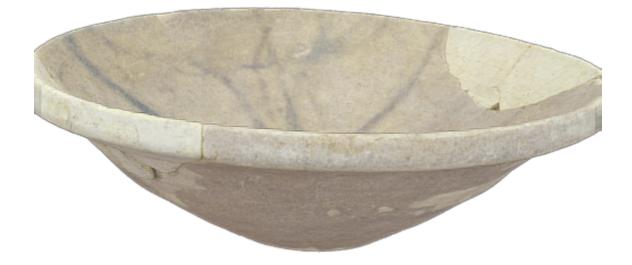

## Description

Glazed pottery bowl dates to the 1st Century CE from the site of Dibba al-Hisin – Sharjah. 504 photos processed and modeled in Reality Capture.

## Specifications

**Country:** United Arab Emirates **Region:** Sharjah Material: Ceramic Provenance: Sharjah Museum Catalog number: Glazed pottery bowl dates to the 1st Century CE from the site of Dibba al-Hisin -Sharjah. Internal ID: Restauracion1 Digitization date: 2/07/2019 Digitization method: Photogrammetry Photos / scans number: 504 Hardware: Canon EOS 5D Mark IV Lens: 35 mm **Lighting:** Foldio Lightbox Model URL: https://globaldigitalheritage.org/model/glazed-pottery-bowl-dibba-al-hisin-sharjah-glazed-pottery-bow I-dates-to-the-1st-century-ce-from-the-site-of-dibba-al-hisin-sharjah-restauracion1/