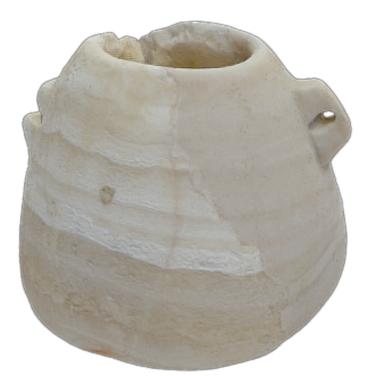

## Description

Calcite Beehive vessel 3rd century BCE – 1st century CE. Mleiha area 7.

816 photos. Completely processed (aligned, scaled, modeled, cleaned, simplified, unwrapped, textured, meshed) in Reality Capture.

## Specifications

Country: United Arab Emirates Region: Sharjah Material: Alabaster Provenance: Sharjah Museum Catalog number: one handle CAT 12.1 with cat num. Internal ID: CAT12.1 Digitization date: 2/04/2019 Digitization method: Photogrammetry Photos / scans number: 816 Hardware: Canon EOS 5D Mark IV Lens: 35 mm Lighting: Foldio Lightbox Model URL: https://globaldigitalheritage.org/model/stone-vessel-3rd-c-bce-1st-c-ce-mleiha-sharjah-one-handle-c at-12-1-with-cat-num-cat12-1/