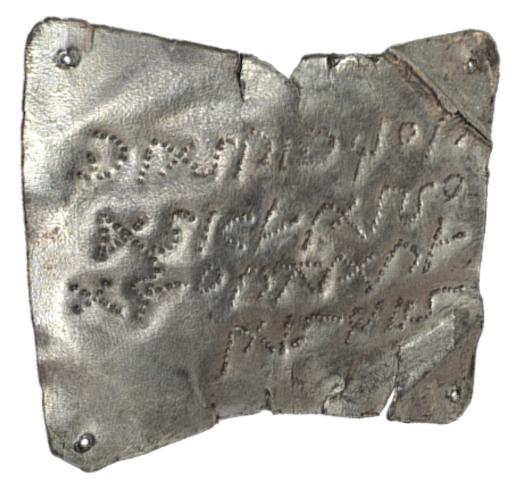

## Description

Silver sheet with punched dedication to the deity al-Lat. 3rd-2nd Century BCE. Mleiha area 04-East, "farmhouse". H. 6.2 cm. Overlaet (2018:27, Figure 19, Catalog No. 25).

Faro Design Arm Scan. Processed in Geomagic and meshlab.