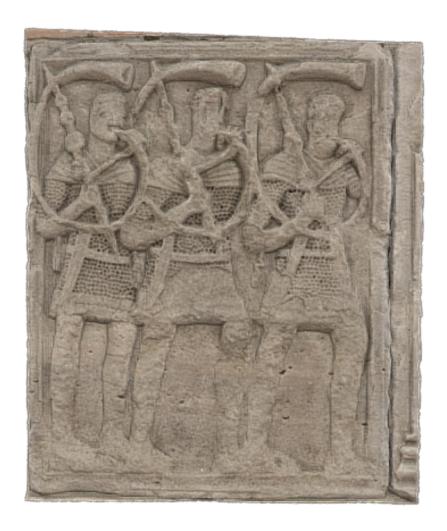

## Description

It represents three marching horners. They have chain mail armour, short pants, cape and waist belts in which the scabbard of the sword is hung. The left hand of the three holds a blow instrument; the right one, the crossbar decorated with rosettes.