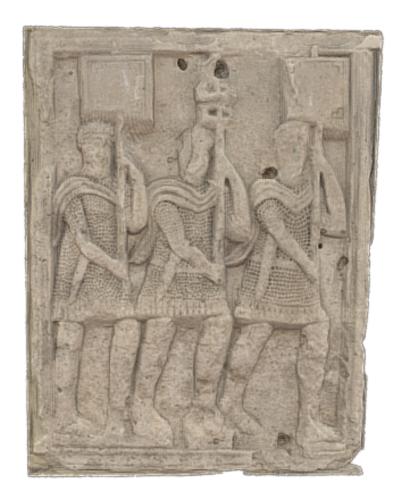

## Description

It depicts three flag bearers. They have chain mail armour, short pants, cape and waist belts in which the scabbard of the sword is hung. The middle flag has three crowns and is a standard (signum), at the ends, the two flags consist of rectangular plates with edges (vexilla) and fringes.