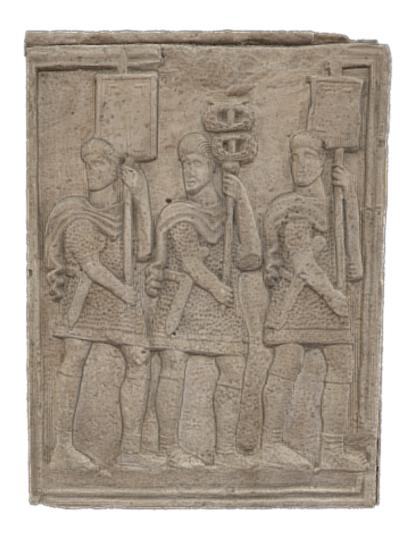

## Description

It depicts three flag bearers. They have chain mail armour, short pants, cape and waist belts in which the scabbard of the sword is hung. The middle flag has three crowns and is a standard (signum), at the ends the two flags consist of rectangular plates with edges (vexilla).