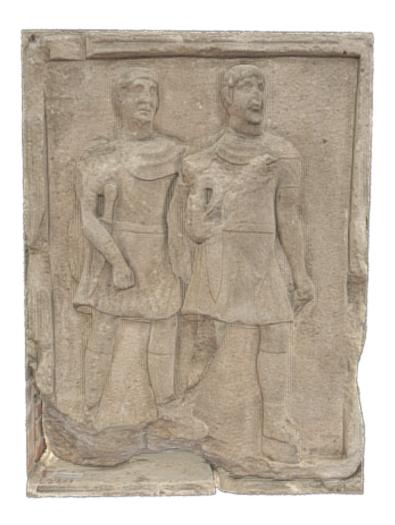

## Description

Emperor Trajan is represented next to a lieutenant. Both are dressed in a tunic tied in the middle with belts (cingula) to which a sword is attached. They have cloaks on their shoulders. He wears shorts and footwear (caligae).