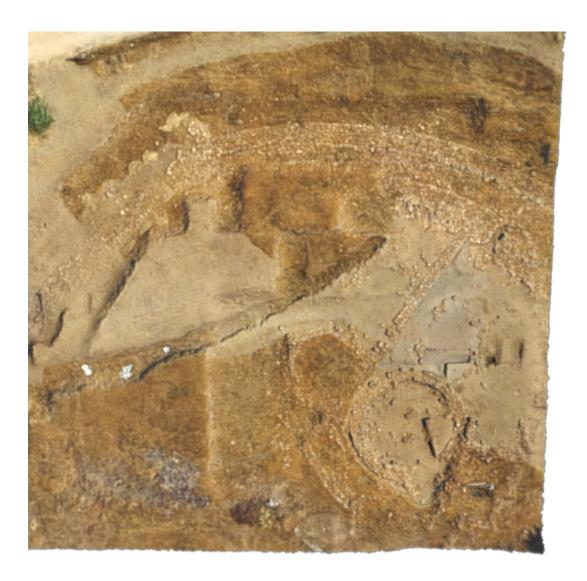

## Description

Remains as excavated of the early Bronze Age village at Cannatello, Agrigento. The site was mapped using a Phantom 4 Pro drone. Photographs were processed in Reality Capture. Project was funded by the Hitz Foundation. Work initially completed by the GDH team when they were associated with the University of South Florida in 2017.