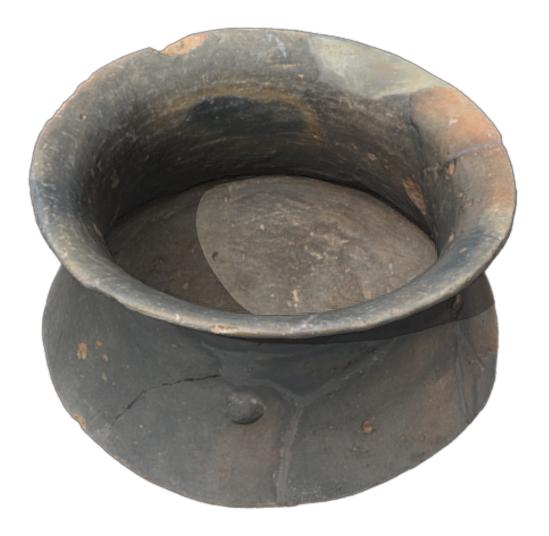

## Description

Ceramic fairing bowl from the site of La Encantada, Granátula de Calatrava, Castilla-La Mancha, Spain. Bronze Age. In the collection of the Ciudad Real Museum. Catalog number CE000538. Processed in Reality Capture from 669 images. .

## **Specifications**

Country: Spain

Region: Castilla-La Mancha

Material: Ceramic Age: Antiquity

Catalog number: CE000538 Digitization date: 4/09/2020

**Digitization method:** Photogrammetry

Photos / scans number: 669 Hardware: Canon 5D Mk IV Lens: Sigma 35mm f 1.4 Lighting: Foldio Lightbox