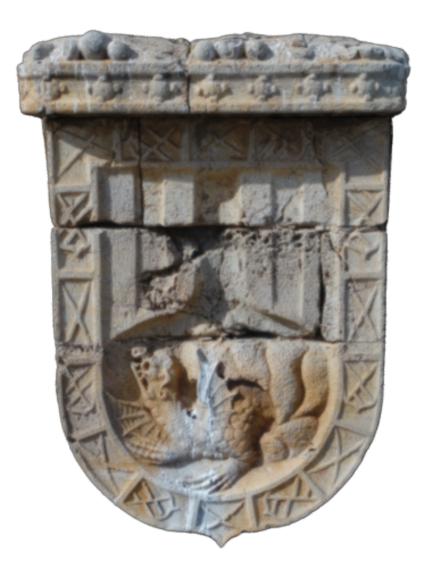

## Description

1st seal of Mencia de la Cueva y Mendoza, second wife of D. Pedro Fajardo y Chacon, I Marques de Los Velez. Seal is located on the outside wall of Los Velez castle in Mula (Murcia, Spain).