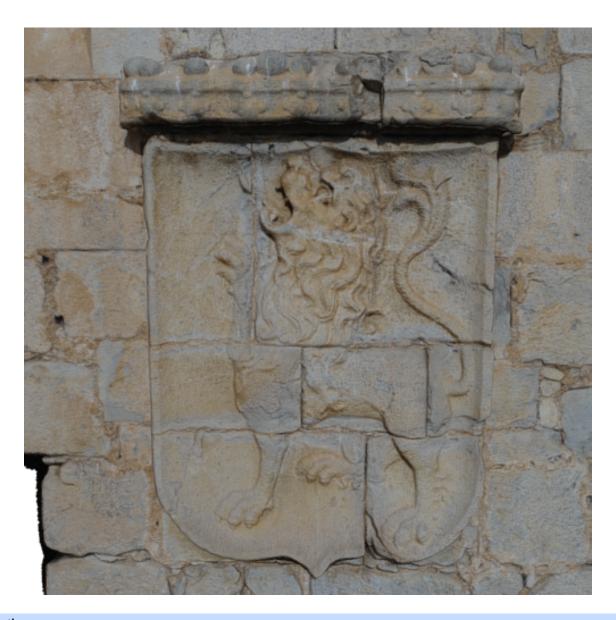

## Description

Second seal of Catalina de Silva, wife of D. Pedro Fajardo y Chacon, I Marques de Los Velez. Seal is located on the outside wall of Los Velez castle in Mula (Murcia, Spain).

## **Specifications**

**Country:** Spain **Region:** Murcia

Site: Castle of los Velez de Mula

Material: Stone Age: Medieval Provenance: Mula

**Digitization method:** Photogrammetry

Photos / scans number: 123 Hardware: DJI Phantom 4 Pro Plus